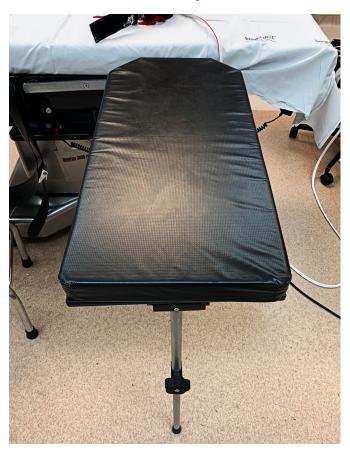

## **Hunter Medical ElbowLOC Surgical Hand Table**

Carbon Fiber Arm Table with Leg Support

REF: 22187-2300

Rx Only

<u>How to Use:</u> Attach the table to the rail of the OR table or stretcher and tighten the clamps to prevent the table from moving or becoming detached from the table during a procedure. The table must be draped prior to any procedures.